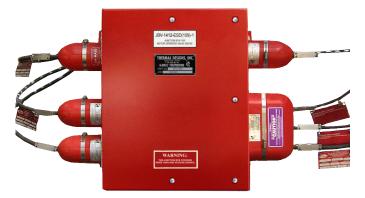

Specialty Products*) are custom designed solutions for your unique or unusual Passive Fire Protection (PFP) needs. We recognize your fireproofing requirements can extend well beyond our standard product offerings. Our in-depth understanding of PFP design and compliance with applicable test certifications will result in a solution that will meet your requirements.

Our engineers will work with you to provide a solution best suited for your project. **K-MASS** *SP* can be directly bonded in our facilities or designed to be installed in the field just as with **K-MASS** *FI*.



**Limit Switches** 



**Splice Cover** 

Often overlooked, cable protectors are a vital part of a complete fireproofing solution for actuators, K-CABS and other equipment with cable entrys.



**Cable Protectors** 



**K-CAB** with Cable Protectors