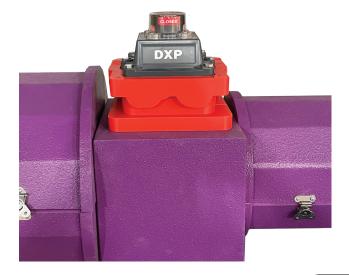

#### **CONVENIENCE**

- Install when and where you choose
- Quick and easy installation
- Available for most brands of actuators
- Does not affect functionality or usability
- Minimal space required for installation
- Custom designed and made to suit your project needs
- Easy to retrofit existing, in-service actuators
- Designed to fit actuators on-site (while still connected)
- Compatible with K-MASS cable glands and limit switches
- · Perfectly suited for ESD valves and actuators
- Compatible with different types of valve adaptations

#### **QUALITY**

- Utilizes our proven, often specified K-MASS intumescent epoxy
- Uniquely formulated and specifically designed intumescent for Critical Process Control Equipment (CPCE) fire protection
- Provides superior insulation characteristics in high heat flux, rapid temperature rise hydrocarbon fires
- Tested to UL 1709 fire test curve(minimum of 30 minutes at 1,093°C/ 2,000°F) with full functional tests as per API 2218
- Comprehensive in-house test facilities with three furnaces
- Our engineers work with standards to improve industry safety