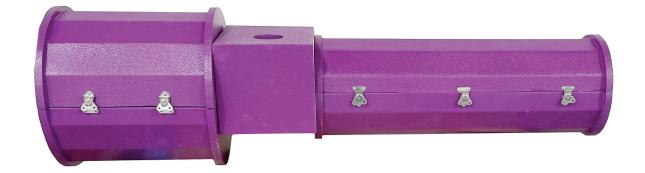

# K-MASS® FI

Factory or Field Installable K-MASS Fireproofing

## **SCOTCH YOKE ACTUATORS**

### **SCOTCH YOKE ACTUATORS**