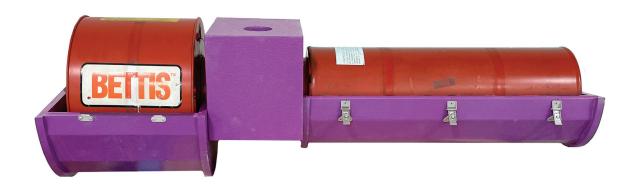

# K-MASS® FI

Factory or Field Installable K-MASS Fireproofing

## **SCOTCH YOKE ACTUATORS**

### **SCOTCH YOKE ACTUATORS**