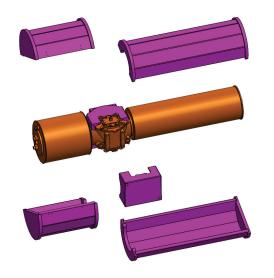

# K-MASS® FI

Factory or Field Installable K-MASS Fireproofing

## **SCOTCH YOKE ACTUATORS**

### **SCOTCH YOKE ACTUATORS**

#### **CONVENIENCE**

- Install when and where you choose
- Quick and easy installation
- Available for most brands of actuators
- Does not affect functionality or usability
- Minimal space required for installation
- Custom designed and made to suit your project needs
- Easy to retrofit existing, in-service actuators
- Designed to fit actuators on-site (while still connected)
- Compatible with K-MASS cable glands and limit switches
- · Perfectly suited for ESD valves and actuators
- Compatible with different types of valve adaptations